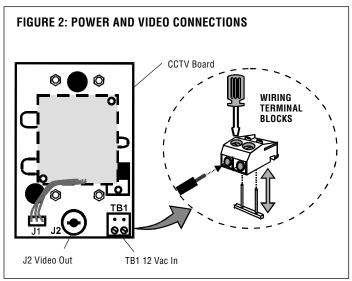

**CAUTION:** Use care with next step. Male-female standoff studs will break if over-tightened.

- 9. Secure CCTV board to front panel using female-female standoffs (previously removed). Carefully snug with 3/16" nut driver.
- Connect coaxial cable with BNC connector to J2 BNC connector on CCTV board.
- 11. Connect the power wire to terminal block TB1 (see Figure 2):
  - Lift blue terminal block off TB1 terminal pins.
  - · Remove "head" and loosen screws.
  - Insert wire into opening on front and tighten screw until wire is held firmly.
  - When both connections are made, plug terminal block back onto pins.