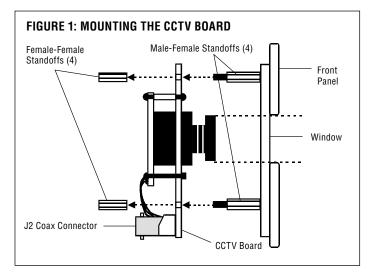

#### INSTALLATION

- 1. Remove power to the unit.
- 2. Open front panel of telephone entry unit.
- 3. Pull power wires from power supply to unit.
- 4. Pull video cable from television or CCTV monitor to unit.
- Remove and discard four mounting plate screws and mounting plate from front panel.
- 6. Remove and retain four female-female standoffs. **NOTE:** Male-female standoffs remain in place.
- 7. Remove lens cap from CCTV lens.
- 8. Mount CCTV board on front panel male-female standoffs with J2 coax connector facing the bottom of unit. Make sure camera lens aligns with window in front panel.

**CAUTION:** Use care with next step. Male-female standoff studs will break if over-tightened.

- 9. Secure CCTV board to front panel using female-female standoffs (previously removed). Carefully snug with 3/16" nut driver.
- Connect coaxial cable with BNC connector to J2 BNC connector on CCTV board.
- 11. Connect the power wire to terminal block TB1 (see Figure 2):
  - Lift blue terminal block off TB1 terminal pins.
  - · Remove "head" and loosen screws.
  - Insert wire into opening on front and tighten screw until wire is held firmly.
  - When both connections are made, plug terminal block back onto pins.