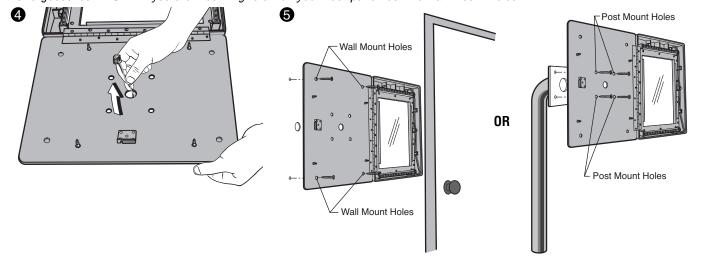

**Mounting Directory:** Pull power supply wiring through center hole on the back of the directory. Mount directory to either a wall or a gooseneck. **NOTE:** If you are mounting to a wall you must punch out the wall mount holes.