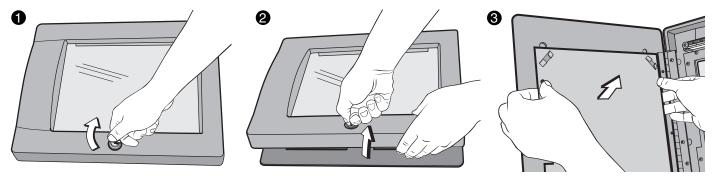

## How to Unlock, Open and Mount the Directory:

To open, turn the key clockwise and lift the directory lid open. Remove Directory insert holding plate by pressing the retaining tabs while lifting on the plate.