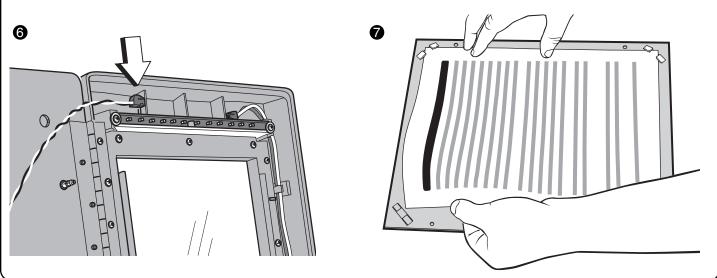

## **Connect Power and Insert Directory**

Connect power using the quick connect as shown. Insert directory into backing plate. Consult the Versa XS manual to print a paper directory listing. Install directory insert.