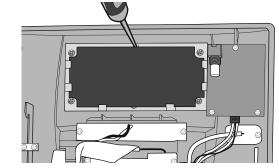

## LCD KIT INSTALLATION

For the EL2000 Telephone Entry/Access Control System Model ELLCDKT

- 1 Disconnect power to the unit!
- 2 Unlock and open the unit.
- (3) Install LCD onto the four mounting posts.

- A Route the wire harnesses as shown, running them beneath the input and output boards.
- **(5)** Slip the larger harness into the two wire retainers.

- (6) Plug the small harness into the J1 connector on the LCD board and into J500 connector on the main board.
- Plug the large harness into the Gray connector on the LCD board and into J300 connector on the main board.