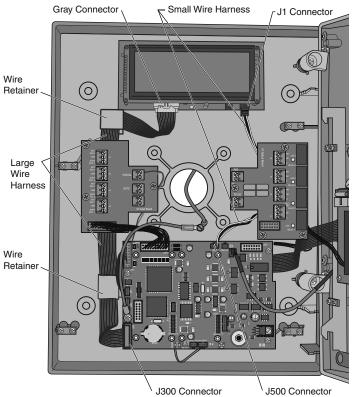

- A Route the wire harnesses as shown, running them beneath the input and output boards.
- **(5)** Slip the larger harness into the two wire retainers.

- (6) Plug the small harness into the J1 connector on the LCD board and into J500 connector on the main board.
- Plug the large harness into the Gray connector on the LCD board and into J300 connector on the main board.