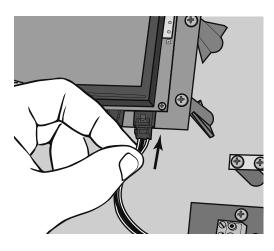

- A Route the wire harnesses as shown, running them beneath the input and output boards.
- **(5)** Slip the larger harness into the two wire retainers.

- (6) Plug the small harness into the J1 connector on the LCD board and into J500 connector on the main board.
- Plug the large harness into the Gray connector on the LCD board and into J300 connector on the main board.