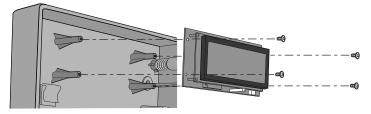

## LCD KIT INSTALLATION

For the EL2000 Telephone Entry/Access Control System Model ELLCDKT

- 1 Disconnect power to the unit!
- 2 Unlock and open the unit.
- (3) Install LCD onto the four mounting posts.