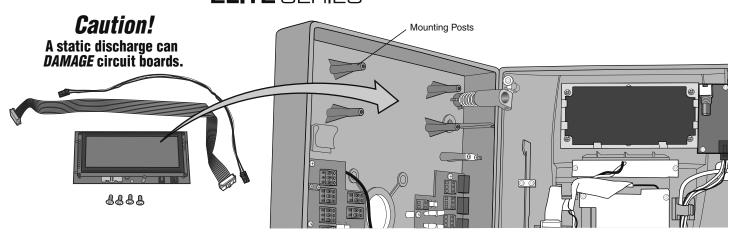

## LCD KIT INSTALLATION

For the EL2000 Telephone Entry/Access Control System Model ELLCDKT

- 1 Disconnect power to the unit!
- 2 Unlock and open the unit.
- (3) Install LCD onto the four mounting posts.

- A Route the wire harnesses as shown, running them beneath the input and output boards.
- **(5)** Slip the larger harness into the two wire retainers.

- (6) Plug the small harness into the J1 connector on the LCD board and into J500 connector on the main board.
- Plug the large harness into the Gray connector on the LCD board and into J300 connector on the main board.