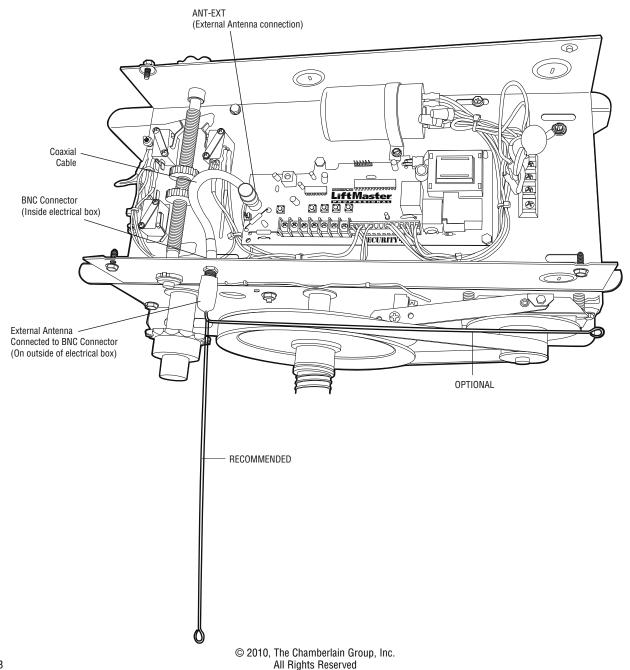

#### INSTALLATION

- 1. Disconnect power.
- 2. Remove electrical box cover.
- 3. Connect coaxial cable to "ANT-EXT" on logic board.
- 4. Attach end of coaxial cable to BNC Connector on the inside of the electrical box.
- 5. Connect antenna to BNC Connector on the outside of the electrical box.
- 6. Cut the purple antenna wire from the logic board.
- 7. Replace cover.
- 8. Reconnect power.

Test the system.

### MEDIUM DUTY LOGIC EXTERNAL ANTENNA KIT MODEL EXT-ANT